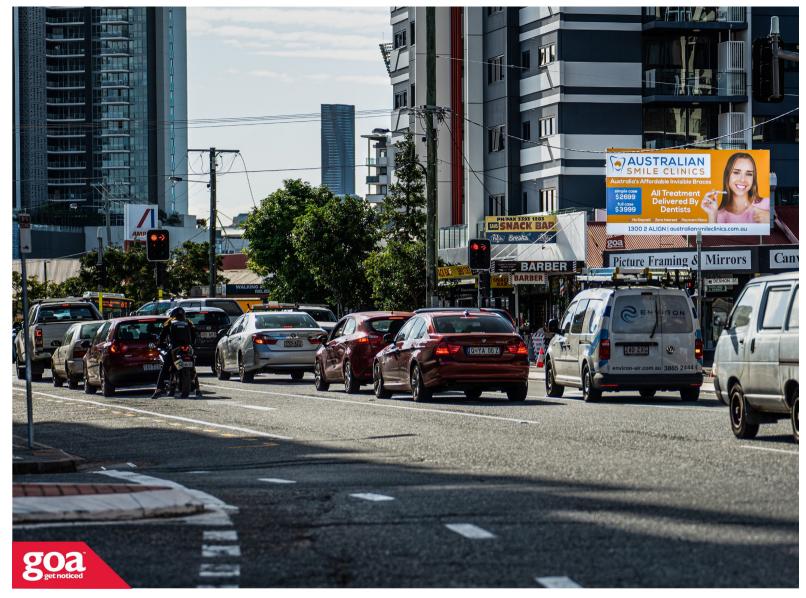

This roof mounted CLASSIC 6x3 billboard is located on Logan Road, a main inbound arterial for traffic travelling from the southern and eastern suburbs heading towards South Brisbane and the Brisbane CBD via Ipswich Road. There is prolonged visibility of this site for vehicles stopped at the traffic lights and also during peak hour as traffic becomes congested on this busy road. This area is a light industrial and commercial zone located midway between the Stones Corner and Woolloongabba Shopping Precincts.

**Restrictions:** No special conditions.

138 Logan Rd cnr Deshon St, Woolloongabba -Inbound

4102 0003

Brisbane Inner South

6.00m x 3.00m

Pocket Edge